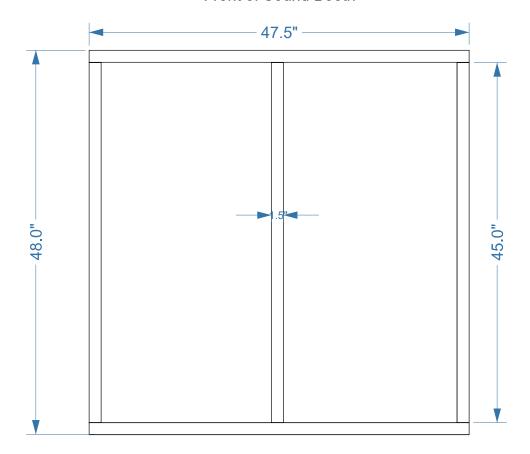

## Front of Sound Booth

## **NOTES**

- 1. Platform 2"x8" support modules are 48"x 47.5" outside dimension
- 2. The 47.5" dimension fits inside the Sound Booth front and side panel "shell."
- 3. Construct the 3rd platform panel last in case actual dimensions need to be modified to make it fit inside the Sound Booth "shell."
- 4. Use 3" wood or deck screws to secure the 2x8 boards in a module.
- 4. Modules are screwed or bolted together to make the entire 48"x143.5" platform
- 5. Platform module against the Sanctuary E wall will have 2.0" diam. access hole drilled for cable routing coming from the adjacent wall. See other drawings for hole location details.